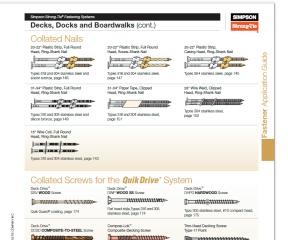

#### Screws, Nails and Specialty

Stong-Drive\*
SDWS TIMBER Screw

Washer head, double-barrier coating, page 58

CONTRACTOR VIIIIIII

Strong-Driver\*
SDWH TIMBER-HEX Screw

Structural Wood Screw, hex-washer head, double-barrier coating, page 59

Dock-Driver\* DWP WOOD SS Screw

Type 306 starriess cleer, page 68

Fall and frim head shyles, Types 316 and 305 starriess so, page 68

Types 316 and 305 starriess steel, page 67

Types 316 and 305 starriess steel, page 68

66 and 305 stainless steel, page 65
si-Lok\* Trim-Head Decking Screw
ste-Decking Screw

(Guard<sup>®</sup> Coated and Type 305
(Guard<sup>®</sup> Coated and Type 305
(T, 73, Partitod head, Types 315
stainless stool, page 76

Flesserative Treated
(king Wood Decking Wood Decking

Topics 98 and 255 interiors tool, propose 56 printer bend, type occupant of the Cup Carlor State of th

1

trade show booths